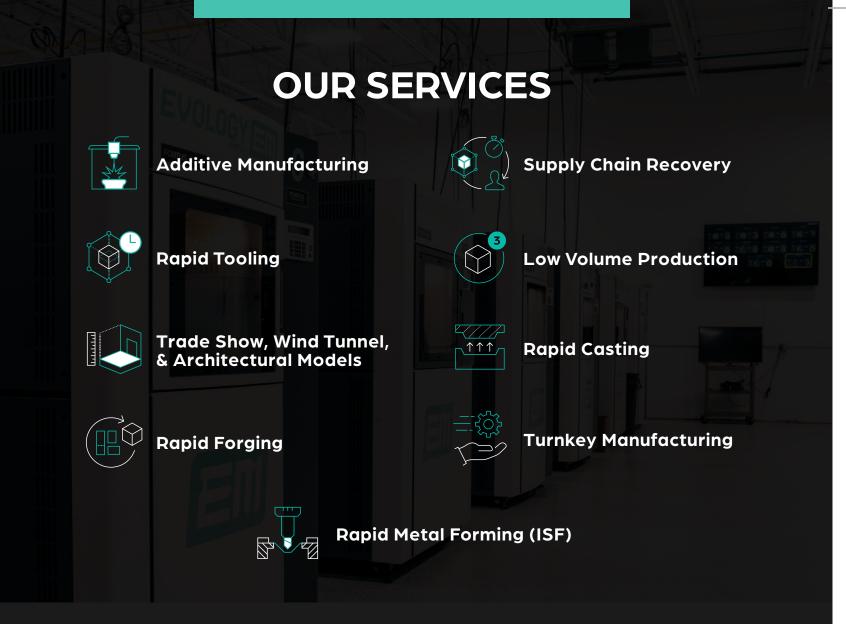

### **Blending Manufacturing Technologies**

to rapidly deliver build-to-print functional parts

#### ADDITIVE MANUFACTURING

- O DIRECT METAL LASE SINTERING
- POLYJET
- FUSED DEPOSITION MODELING
- SELECTIVE LASER SINTERING
- STEREOLITHOGRAPHY

- CNC MACHINING
- URITHANE CASTING
- THERMOFORMING
- MILLING
- FINISHING / PAINTING